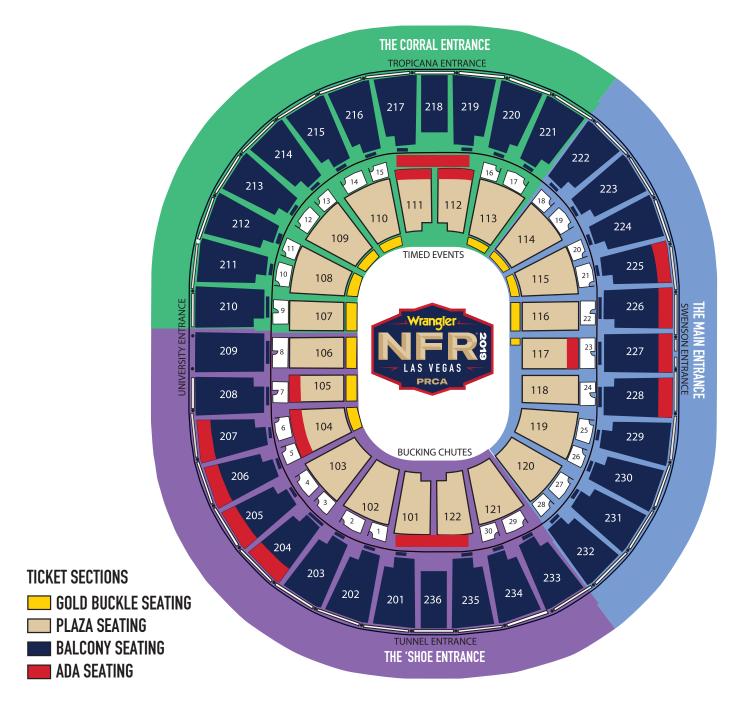

## PREFERRED ENTRANCES at the WRANGLER NATIONAL FINALS RODEO

There are three (3) preferred entrances into the arena based on your seat location. There are elevators at all three entrances, as well as escalators at the Main Entrance and The 'Shoe Entrance. Based on your current seat location, please locate on the map above for your preferred entrance.

## The Main Entrance:

For seat locations within the BLUE area of the map or if you are arriving via taxi.

## The 'Shoe Entrance:

For seat locations within the PURPLE area or if you are arriving via The NFR Express Shuttle Bus.

## The Corral Entrance:

For seat locations within the GREEN area.