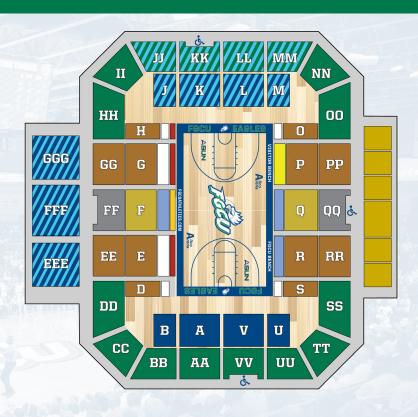

# FGCU BASKETBALL FULL SEASON TICKETS

### **COMBO DISCOUNT\***

| Price Level  | MBB Ticket | WBB Ticket | Eagles Club Contribution** |
|--------------|------------|------------|----------------------------|
| Club Level 1 | \$419      | \$317      | \$5,000                    |
| Club Level 2 | \$383      | \$280      | \$2,500                    |
| Club Level 3 | \$358      | \$240      | \$2,000                    |
| Club Level 4 | \$316      | \$240      | \$1,250                    |
| Gold         | \$271      | \$200      | \$750                      |
| Silver       | \$271      | \$180      | \$500                      |
| Bronze       | \$208      | \$160      | \$250                      |
| Green        | \$208      | \$140      | No Required Contribution   |
| Blue         | \$127      | \$106      | No Required Contribution   |

<sup>\*</sup>Combo discount applies to men's and women's tickets purchased in identical quantity. Price Level may differ between men's and women's seat locations.

#### MEN

| Price Level  | Ticket     | Eagles Club Contribution |
|--------------|------------|--------------------------|
| Club Level 1 | COMBO ONLY | \$5,000                  |
| Club Level 2 | \$479      | \$2,500                  |
| Club Level 3 | \$447      | \$2,000                  |
| Club Level 4 | \$395      | \$1,250                  |
| Gold         | \$339      | \$750                    |
| Silver       | \$339      | \$500                    |
| Bronze       | \$260      | \$250                    |
| Green        | \$260      | No Required Contribution |
| Blue         | \$159      | No Required Contribution |

## WOMEN

| Price Level  | Ticket     |
|--------------|------------|
| Club Level 1 | COMBO ONLY |
| Club Level 2 | \$350      |
| Club Level 3 | \$300      |
| Club Level 4 | \$300      |
| Gold         | \$250      |
| Silver       | \$225      |
| Bronze       | \$200      |
| Green        | \$175      |
| Blue         | \$133      |